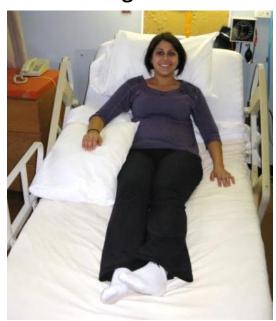

#### **Sitting in Bed**

- Hemiplegic arm supported on two pillows
- Trunk in midline
- Pillows under unaffected arm as required