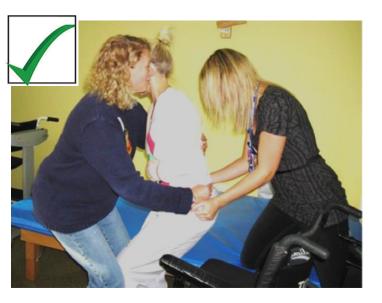

ulder; elbow extended and hand supported with the palm up
- Unaffected arm supported forward on the pillow
- Pillow behind back
- Both legs bent at the hips and knees; a pillow in between

#### **Sitting in Bed**



- Hemiplegic arm supported on two pillows
- Trunk in midline
- Pillows under unaffected arm as required

#### Lying on the Unaffected Side



- Hemiplegic arm supported forward on two pillows
- Pillow behind back
- Both legs bent at the hips and knees; a pillow in between; try to keep top leg from turning inwards

#### Sitting in Wheelchair



- Lap tray/or trough on wheelchair
- Trunk midline, arm neutral
- Bottom to the back of the chair

### Left Hemiplegia Single-Person Transfer







Right Hemiplegia Single-Person Transfer







## Left Hemiplegia Two-Person Transfer







## Right Hemiplegia Two-Person Transfer







## Right Hemiplegia – Standing Lift







# Left Hemiplegia – Standing Lift