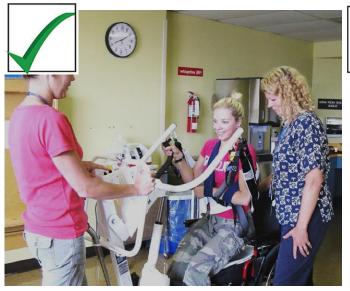

oth legs bent at the hips and knees; a pillow in between

#### **Sitting in Bed**



- Hemiplegic arm supported on two pillows
- Trunk in midline
- Pillows under unaffected arm as required

#### Lying on the Unaffected Side



- Hemiplegic arm supported forward on two pillows
- Pillow behind back
- Both legs bent at the hips and knees; a pillow in between; try to keep top leg from turning inwards

#### Sitting in Wheelchair



- Lap tray/or trough on wheelchair
- Trunk midline, arm neutral
- Bottom to the back of the chair

### Left Hemiplegia Single-Person Transfer







Right Hemiplegia Single-Person Transfer







## Left Hemiplegia Two-Person Transfer







## Right Hemiplegia Two-Person Transfer







## Right Hemiplegia – Standing Lift







# Left Hemiplegia – Standing Lift