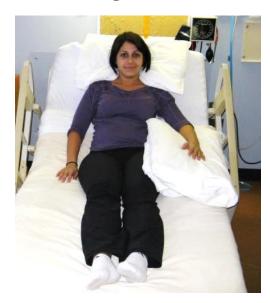

#### **Sitting in Bed**

- Hemiplegic arm supported on two pillows
- Trunk in midline
- Pillows under unaffected arm as required