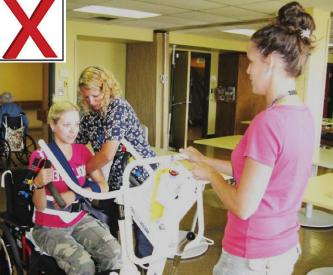

h legs bent at the hips and knees; a pillow in between

#### **Sitting in Bed**



- Hemiplegic arm supported on two pillows
- Trunk in midline
- Pillows under unaffected arm as required

#### Lying on the Unaffected Side



- Hemiplegic arm supported forward on two pillows
- Pillow behind back
- Both legs bent at the hips and knees; a pillow in between; try to keep top leg from turning inwards

#### Sitting in Wheelchair



- Lap tray/or trough on wheelchair
- Trunk midline, arm neutral
- Bottom to the back of the chair

### Left Hemiplegia Single-Person Transfer







Right Hemiplegia Single-Person Transfer







## Left Hemiplegia Two-Person Transfer







## Right Hemiplegia Two-Person Transfer







## Right Hemiplegia – Standing Lift







# Left Hemiplegia – Standing Lift