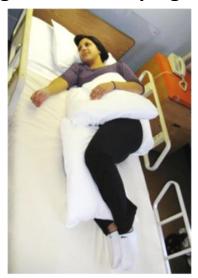

#### Lying on Hemiplegic Side

- Hemiplegic arm forward at the shoulder; elbow extended and hand supported with the palm up
- Unaffected arm supported forward on the pillow
- Pillow behind back
- Both legs bent at the hips and knees; a pillow in between