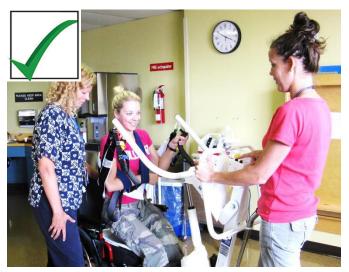

rd on the pillow
- Pillow behind back
- Both legs bent at the hips and knees; a pillow in between

#### **Sitting in Bed**



- Hemiplegic arm supported on two pillows
- Trunk in midline
- Pillows under unaffected arm as required

#### Lying on the Unaffected Side



- Hemiplegic arm supported forward on two pillows
- Pillow behind back
- Both legs bent at the hips and knees; a pillow in between; try to keep top leg from turning inwards

#### Sitting in Wheelchair



- Lap tray/or trough on wheelchair
- Trunk midline, arm neutral
- Bottom to the back of the chair

### Left Hemiplegia Single-Person Transfer







Right Hemiplegia Single-Person Transfer







## Left Hemiplegia Two-Person Transfer







## Right Hemiplegia Two-Person Transfer







## Right Hemiplegia – Standing Lift







# Left Hemiplegia – Standing Lift