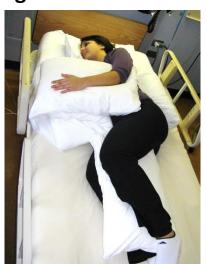

#### Lying on Unaffected Side

- Hemiplegic arm supported forward on two pillows
- Pillow behind back
- Both legs bent at the hips and knees; a pillow in between; try to keep top leg from turning inwards

#### Lying on the Unaffected Side

- Hemiplegic arm supported forward on two pillows
- Pillow behind back
- Both legs bent at the hips and knees; a pillow in between; try to keep top leg from turning inwards