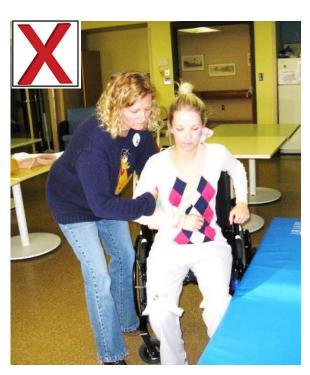

### Left Hemiplegia Single-Person Transfer

Right Hemiplegia Single-Person Transfer