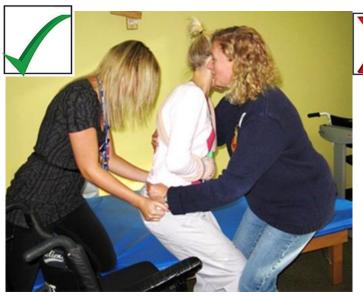

he palm up
- Unaffected arm supported forward on the pillow
- Pillow behind back
- Both legs bent at the hips and knees; a pillow in between

#### **Sitting in Bed**



- Hemiplegic arm supported on two pillows
- Trunk in midline
- Pillows under unaffected arm as required

#### Lying on the Unaffected Side



- Hemiplegic arm supported forward on two pillows
- Pillow behind back
- Both legs bent at the hips and knees; a pillow in between; try to keep top leg from turning inwards

#### Sitting in Wheelchair



- Lap tray/or trough on wheelchair
- Trunk midline, arm neutral
- Bottom to the back of the chair

### Left Hemiplegia Single-Person Transfer







Right Hemiplegia Single-Person Transfer







## Left Hemiplegia Two-Person Transfer







## Right Hemiplegia Two-Person Transfer







## Right Hemiplegia – Standing Lift







# Left Hemiplegia – Standing Lift