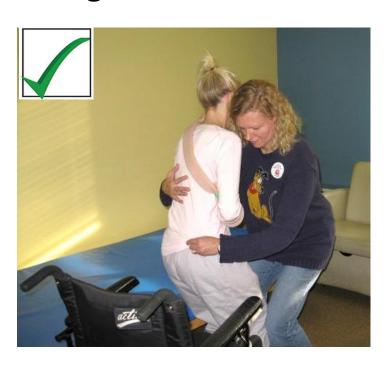

### Left Hemiplegia Single-Person Transfer

Right Hemiplegia Single-Person Transfer