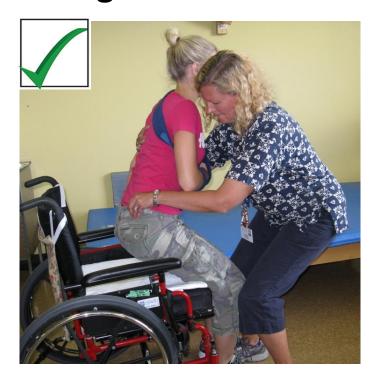

### Left Hemiplegia Single-Person Transfer

Right Hemiplegia Single-Person Transfer