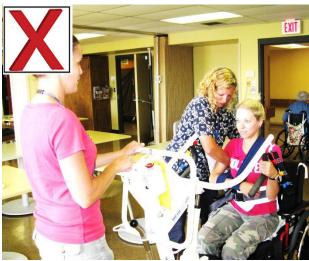

on the pillow
- Pillow behind back
- Both legs bent at the hips and knees; a pillow in between

#### **Sitting in Bed**



- Hemiplegic arm supported on two pillows
- Trunk in midline
- Pillows under unaffected arm as required

#### Lying on the Unaffected Side



- Hemiplegic arm supported forward on two pillows
- Pillow behind back
- Both legs bent at the hips and knees; a pillow in between; try to keep top leg from turning inwards

#### Sitting in Wheelchair



- Lap tray/or trough on wheelchair
- Trunk midline, arm neutral
- Bottom to the back of the chair

### Left Hemiplegia Single-Person Transfer







Right Hemiplegia Single-Person Transfer







## Left Hemiplegia Two-Person Transfer







## Right Hemiplegia Two-Person Transfer







## Right Hemiplegia – Standing Lift







# Left Hemiplegia – Standing Lift