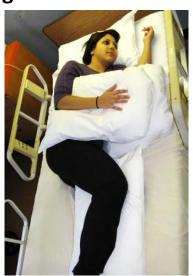

#### Lying on Unaffected Side

- Hemiplegic arm supported forward on two pillows
- Pillow behind back
- Both legs bent at the hips and knees; a pillow in between; try to keep top leg from turning inwards