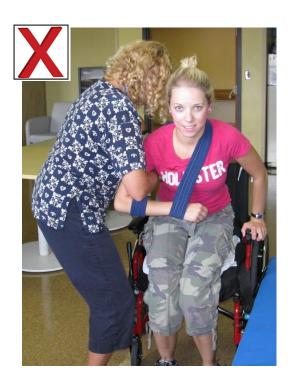

### Left Hemiplegia Single-Person Transfer

Right Hemiplegia Single-Person Transfer