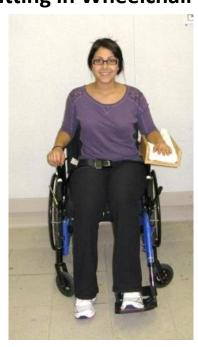

#### Sitting in Wheelchair

- Lap tray/or trough on wheelchair
- Trunk midline, arm neutral
- Bottom to the back of the chair