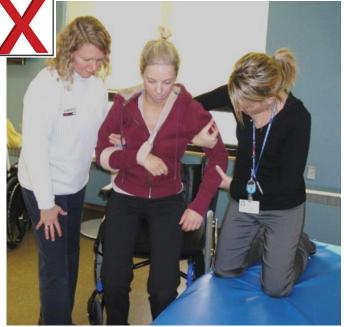

palm up
- Unaffected arm supported forward on the pillow
- Pillow behind back
- Both legs bent at the hips and knees; a pillow in between

#### **Sitting in Bed**



- Hemiplegic arm supported on two pillows
- Trunk in midline
- Pillows under unaffected arm as required

#### Lying on the Unaffected Side



- Hemiplegic arm supported forward on two pillows
- Pillow behind back
- Both legs bent at the hips and knees; a pillow in between; try to keep top leg from turning inwards

#### Sitting in Wheelchair



- Lap tray/or trough on wheelchair
- Trunk midline, arm neutral
- Bottom to the back of the chair

### Left Hemiplegia Single-Person Transfer







Right Hemiplegia Single-Person Transfer







## Left Hemiplegia Two-Person Transfer







## Right Hemiplegia Two-Person Transfer







## Right Hemiplegia – Standing Lift







# Left Hemiplegia – Standing Lift