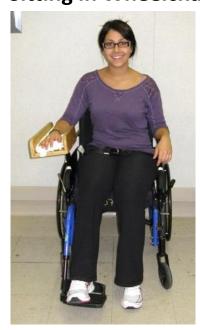

#### Sitting in Wheelchair

- Lap tray/or trough on wheelchair
- Trunk midline, arm neutral
- Bottom to the back of the chair