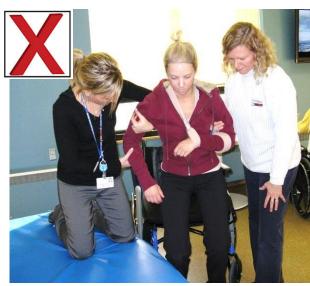

der; elbow extended and hand supported with the palm up
- Unaffected arm supported forward on the pillow
- Pillow behind back
- Both legs bent at the hips and knees; a pillow in between

#### **Sitting in Bed**



- Hemiplegic arm supported on two pillows
- Trunk in midline
- Pillows under unaffected arm as required

#### Lying on the Unaffected Side



- Hemiplegic arm supported forward on two pillows
- Pillow behind back
- Both legs bent at the hips and knees; a pillow in between; try to keep top leg from turning inwards

#### Sitting in Wheelchair



- Lap tray/or trough on wheelchair
- Trunk midline, arm neutral
- Bottom to the back of the chair

### Left Hemiplegia Single-Person Transfer







Right Hemiplegia Single-Person Transfer







## Left Hemiplegia Two-Person Transfer







## Right Hemiplegia Two-Person Transfer







## Right Hemiplegia – Standing Lift







# Left Hemiplegia – Standing Lift