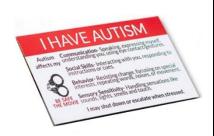

## **Wallet Cards**

Small versions of a communication board, or a sentence that describes how to best communicate with a person.